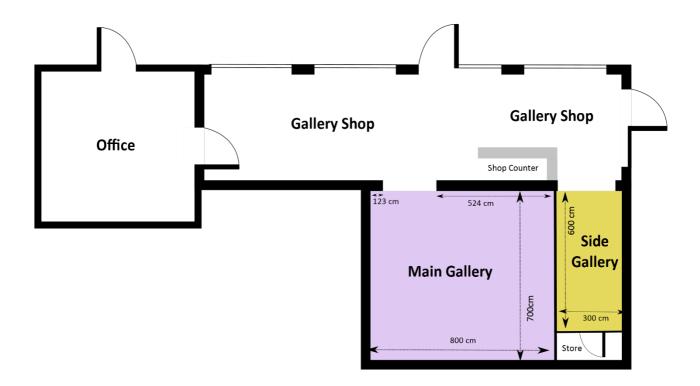

# **Site Plan of Gateway Gallery Exhibition Spaces**

# **Main Gallery:**

The Main Gallery is defined by the purple area, see diagram below.

- Dimensions (in CM): 800 L x 700 W x 310 H approximately
- Lights: Adjustable lights running the length of the room and in the centre, focusing on all walls
- Floor: Carpet tiles
- Suitable for large exhibitions

# **Side Gallery**

The Side Gallery is defined by the yellow area, see diagram below:

- Dimensions (in CM): 600 L x 300 W x 230 H approximately
- Lights: Fluorescent running the length of the room
- Suitable for smaller exhibitions
- Floor: Tiled

**Please Note:** This floor plan is not to scale Dimensions are approximate

Revised 25 July 2023 Page **3** of **3**