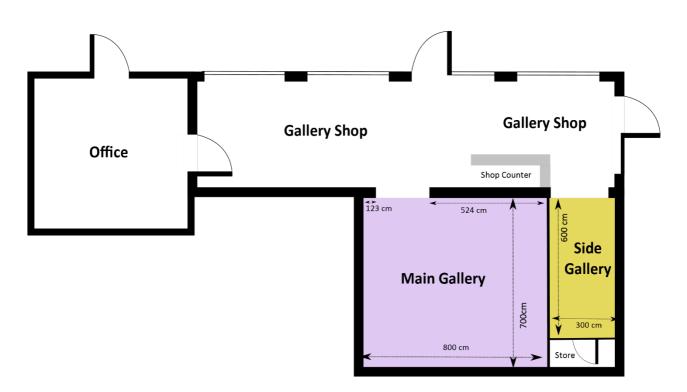

# Site Plan of Gateway Gallery Exhibition Spaces

#### **Main Gallery:**

The Main Gallery is defined by the purple area, see diagram below.

- Dimensions (in CM): 800 L x 700 W x 310 H approximately
- Lights: Adjustable lights running the length of the room and in the centre, focusing on all walls
- Floor: Carpet tiles
- Suitable for large exhibitions

# **Side Gallery**

The Side Gallery is defined by the yellow area, see diagram below:

- Dimensions (in CM): 600 L x 300 W x 230 H approximately
- Lights: Fluorescent running the length of the room
- Suitable for smaller exhibitions
- Floor: Tiled

**Please Note:** This floor plan is not to scale Dimensions are approximate